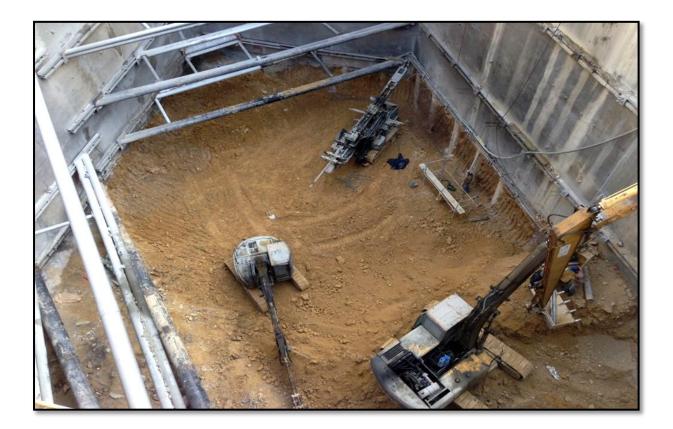

#### Shoring and Excavation Works

Shoring and Excavation Works have been completed on November 2013.

# Progress of Works on Site

Shoring and Excavation Works have been completed.