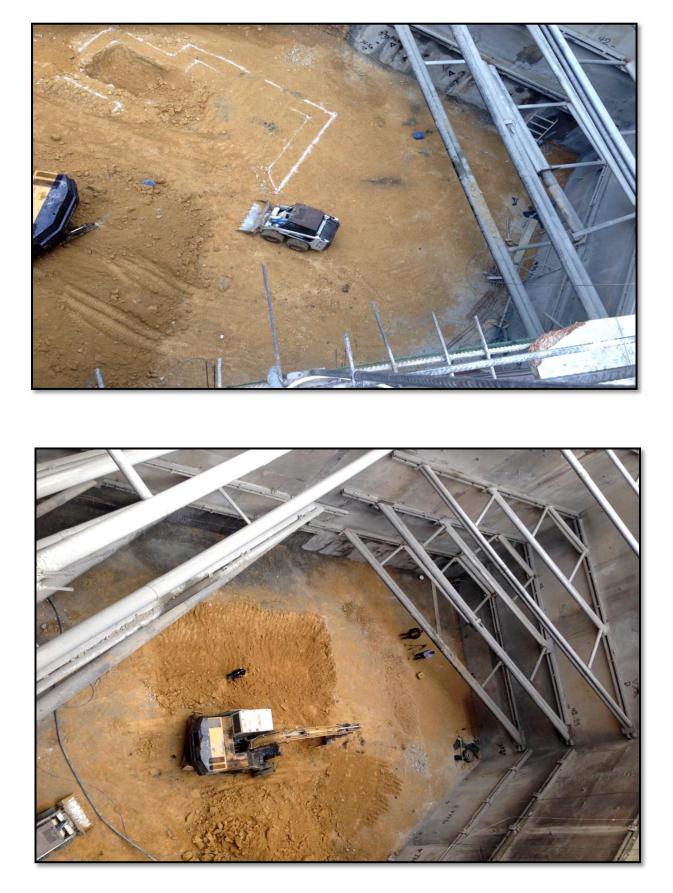

#### Shoring and Excavation Works

Shoring and Excavation Works have been completed on November 2013.

# Progress of Works on Site

Shoring and Excavation Works have been completed.