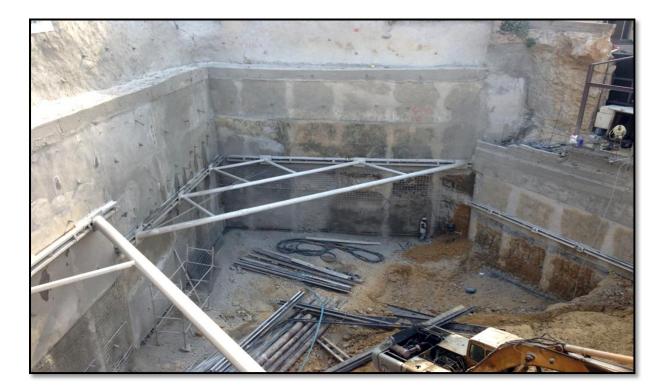

#### Shoring and Excavation Works

Shoring and Excavation Works have been completed on November 2013.

# Progress of Works on Site

Shoring and Excavation Works have been completed.