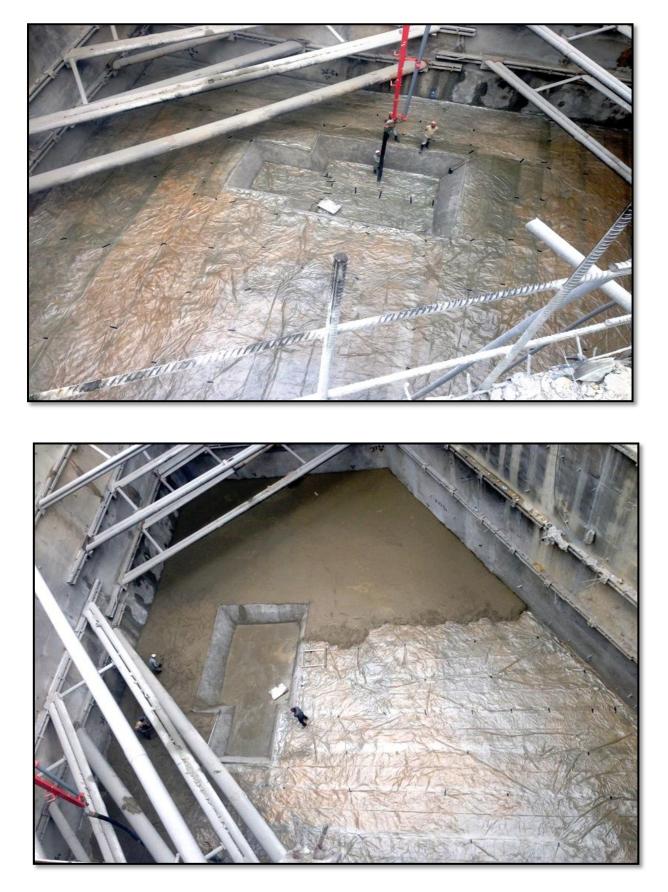

## **General** Overview

Rubik 1709, so far ,has concluded the following achievements:

- 38% of the Project has been sold.
- Shoring and Excavation works have been completed.
- The Constuction Permit has been secured.
- Tender Files/Package I has been launched .
- Milestone Schedule has been finalized.
- Concrete of Blinding under raft foundation has been finalized.