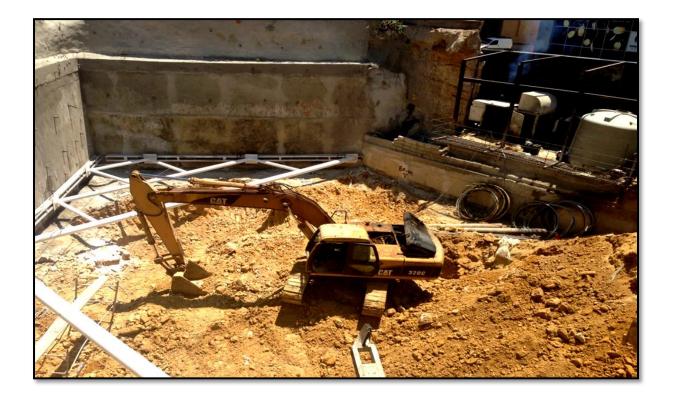

#### Shoring and Excavation Works

Shoring and Excavation Works have been completed on November 2013.

# Progress of Works on Site

Shoring and Excavation Works have been completed.