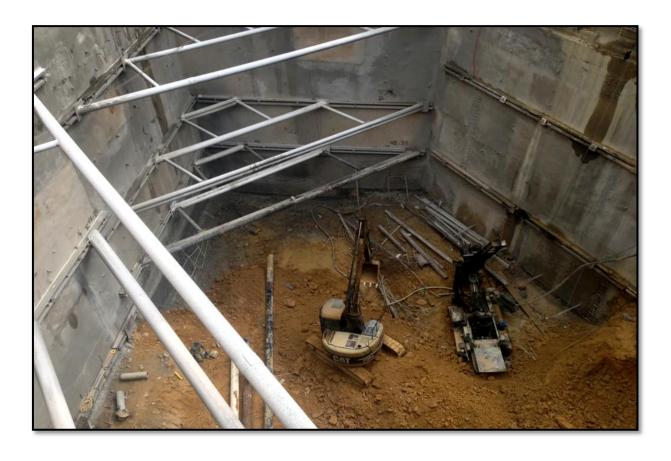

#### Shoring and Excavation Works

Shoring and Excavation Works have been completed on November 2013.

# Progress of Works on Site

Shoring and Excavation Works have been completed.